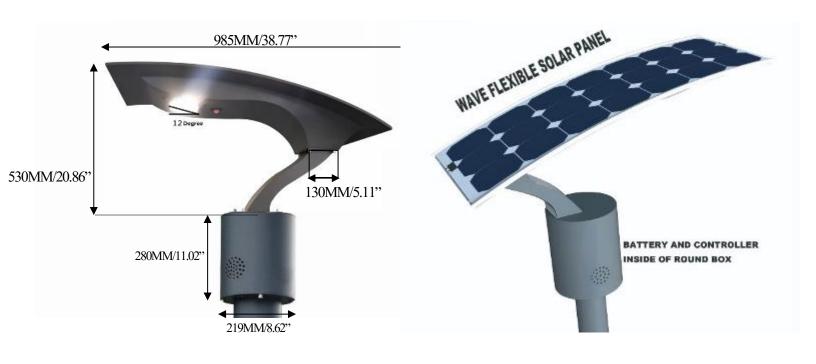

|  |  |  |  |  |
| Working Mode               | Automatically ON/OFF.                                                                   |                                         |  |  |  |  |  |
|                            | Always 30% output, when motion sensor trigger the light jump up to 100% for 20 seconds. |                                         |  |  |  |  |  |
| IP Rating                  | IP65                                                                                    |                                         |  |  |  |  |  |
| <b>Body Material</b>       | Stainless steel                                                                         |                                         |  |  |  |  |  |

Stainless steel



## PRODUCT DIMENSIONS



#### **DISTRIBUTION TYPE**







## **SOLAR STREET LIGHT**

| USES AND APPLICATIONS GUIDE |  |  |  |  |
|-----------------------------|--|--|--|--|
| Streets Lighting            |  |  |  |  |
| Parking Lots                |  |  |  |  |
| Residential Roads           |  |  |  |  |
| Public Parks                |  |  |  |  |
| Walking and Bike paths      |  |  |  |  |





#### **ORDERING GUIDE**

Ordering Guide: EXAMPLE: HIGHLIGHT SP-SGDL-60W-15W-4-30K-30AH-GR-12'-00

| Model     | Solar panel | LED Power | Distribution type | LED Color Temp | Battery options | LED body color | Height            | Motion sensor         |
|-----------|-------------|-----------|-------------------|----------------|-----------------|----------------|-------------------|-----------------------|
| HIGHLIGHT |