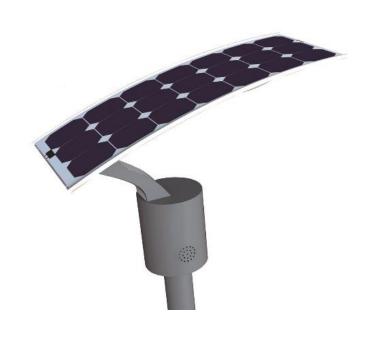

#### Warranty

The design of the garden light absorbs energy from the universe, and combines it with high efficiency flexible solar panel, LEDs. Battery and controller built inside of round box. It adopts advantage technics such as microcontroller combines with integrated design to achieve multiple features such as low power consumption but high brightness, long lifespan and maintenance free, waterproof function and great thermal dissipation.