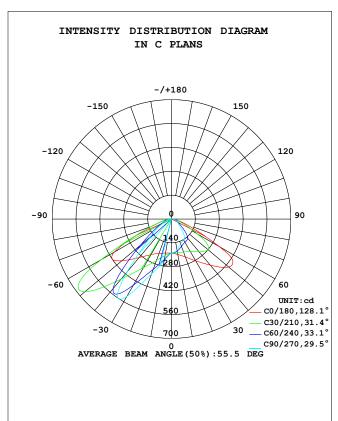

|  |  |  |  |
| Working Mode               | Automatically ON/OFF.                                                                   |                                         |  |  |  |  |  |
|                            | Always 30% output, when motion sensor trigger the light jump up to 100% for 20 seconds. |                                         |  |  |  |  |  |
| IP Rating                  | IP65                                                                                    |                                         |  |  |  |  |  |
| <b>Body Material</b>       | Stainless steel                                                                         |                                         |  |  |  |  |  |

Stainless steel



## PRODUCT DIMENSIONS



#### **DISTRIBUTION TYPE**







## **SOLAR STREET LIGHT**

| USES AND APPLICATIONS GUIDE |  |  |  |  |
|-----------------------------|--|--|--|--|
| Streets Lighting            |  |  |  |  |
| Parking Lots                |  |  |  |  |
| Residential Roads           |  |  |  |  |
| Public Parks                |  |  |  |  |
| Walking and Bike paths      |  |  |  |  |





#### **ORDERING GUIDE**

Ordering Guide: EXAMPLE: HIGHLIGHT SP-SGDL-60W-15W-4-30K-30AH-GR-12'-00

| Model     | Solar panel | LED Power | Distribution type | LED Color Temp | Battery options | LED body color | Height            | Motion sensor         |
|-----------|-------------|-----------|-------------------|----------------|-----------------|----------------|-------------------|-----------------------|
| HIGHLIGHT | 65W         | 15W       | 4 -