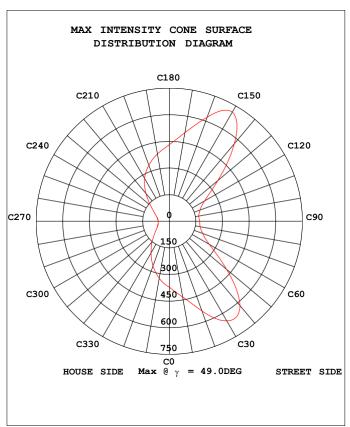

|  |  |  |
| Working Mode               | Automatically ON/OFF.                                                                   |                                         |  |  |  |  |  |
|                            | Always 30% output, when motion sensor trigger the light jump up to 100% for 20 seconds. |                                         |  |  |  |  |  |
| IP Rating                  | IP65                                                                                    |                                         |  |  |  |  |  |
| <b>Body Material</b>       | Stainless steel                                                                         |                                         |  |  |  |  |  |

Stainless steel



## PRODUCT DIMENSIONS



#### **DISTRIBUTION TYPE**







## **SOLAR STREET LIGHT**

| USES AND APPLICATIONS GUIDE |  |  |  |  |
|-----------------------------|--|--|--|--|
| Streets Lighting            |  |  |  |  |
| Parking Lots                |  |  |  |  |
| Residential Roads           |  |  |  |  |
| Public Parks                |  |  |  |  |
| Walking and Bike paths      |  |  |  |  |





#### **ORDERING GUIDE**

Ordering Guide: EXAMPLE: HIGHLIGHT SP-SGDL-60W-15W-4-30K-30AH-GR-12'-00

| Model     | Solar panel | LED Power | Distribution type | LED Color Temp | Battery options | LED body color | Height            | Motion sensor         |
|-----------|-------------|-----------|-------------------|----------------|-----------------|----------------|-------------------|-----------------------|
| HIGHLIGHT | 65W         | 15W       | 4 - Ty