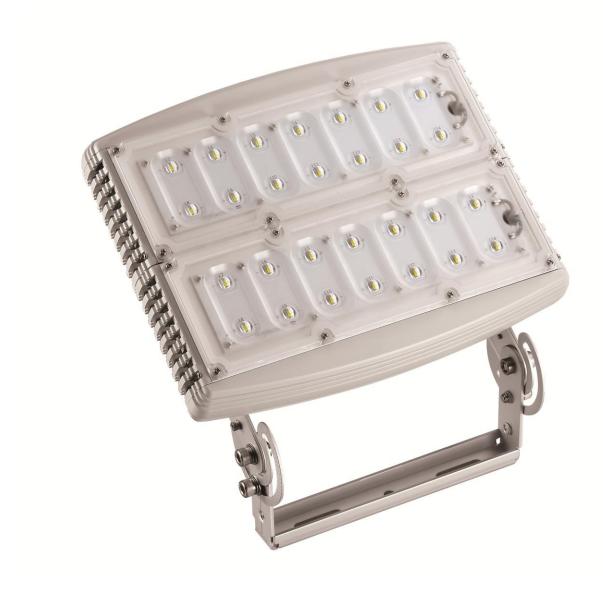

# LED's Wall Pack

Model:

HL-SL585W-90W

#### **FEATURES**

- Low installation and maintenance costs.
- IP67 Rating.
- High performance Cree 1W LEDs with 91lm/w.
- Light dimming engine.
- Led's operating life time over 100,000 hours at maximum output.
- Dedicated optical lens per LED for enhanced spread and uniformity.
- LED strings shunt protection.
- Aluminum housing for efficient heat dissipation.
- Ideal for solar or energy saving electrical applications.

#### **SPECIFICATIONS**

|                                | HL-SL585W-90W                             |
|--------------------------------|-------------------------------------------|
| Description                    | 90W LED Street & Area<br>Lighting Fixture |
| Consumption                    | 12V                                       |
| Number of LEDs                 | 90                                        |
| Lumen/watt                     | 91 LM/W                                   |
| Intensity regulation           | 0%-100% in 10% increments                 |
| Maximum Total<br>Luminous Flux | 8,190 Lumen                               |
| IP Rating                      | IP67                                      |
| Housing material               | Aluminum & Stainless Steel                |