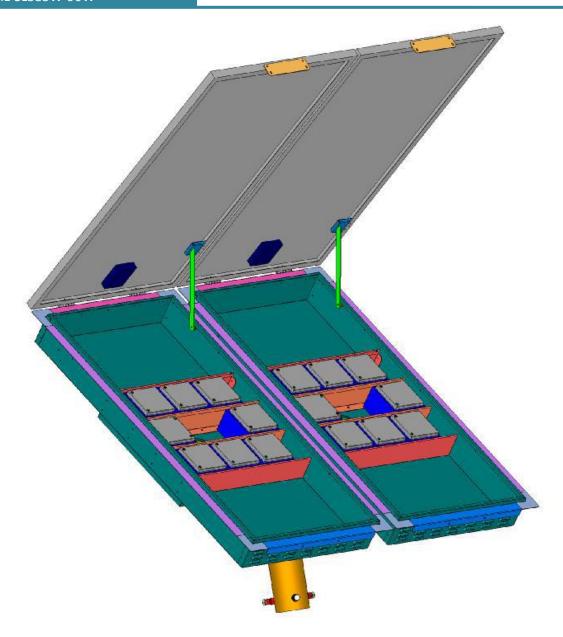

## DESIGN HL-SL585W-90W

### **SPECIFICATIONS**

|                  | HL-SL585W-90W                |
|------------------|------------------------------|
| Description      | Solar Lighting Engine        |
| Voltage          | 12V                          |
| Solar Panel Type | Mono Crystalline Silicon     |
| Battery type     | Gel-Cell battery's 12V\600AH |
| Unit Weight      | 822lbs                       |
| System profile   | Run from Dusk to Down        |
| Battery's backup | 12 hours                     |
| Housing material | Aluminum & Stainless Steel   |