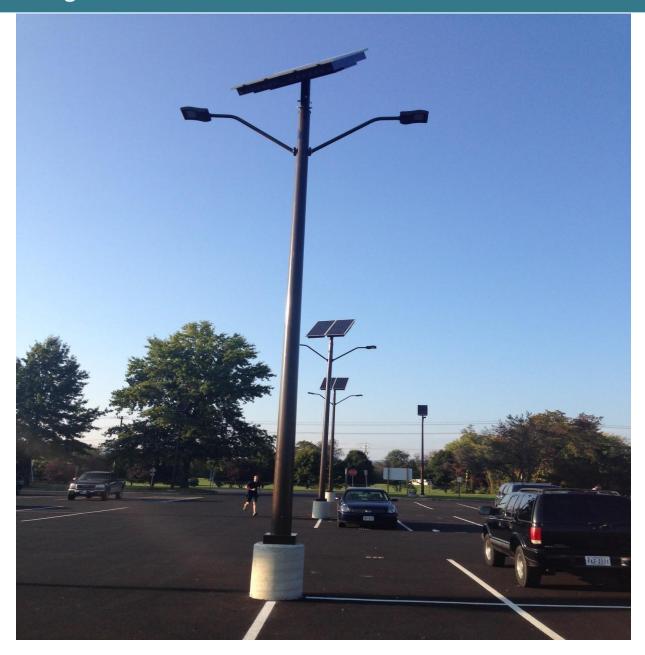

# LED Street & Area Lighting Fixtures

## Model:

HL-SL390W-2X60W



#### **FEATURES**

- Low installation and maintenance costs.
- IP67 Rating.
- High performance Cree 1W LEDs with 109lm/w.
- Light dimming engine.
- Led's operating life time over 100,000 hours at maximum output.
- Dedicated optical lens per LED for enhanced spread and uniformity.
- LED strings shunt protection.
- Aluminum housing for efficient heat dissipation.
- Ideal for solar or energy saving electrical applications.

### **SPECIFICATIONS**

|                                | HL-SL390W-2X60W                           |
|--------------------------------|-------------------------------------------|
| Description                    | 60W LED Street & Area<br>Lighting Fixture |
| Consumption                    | 12V