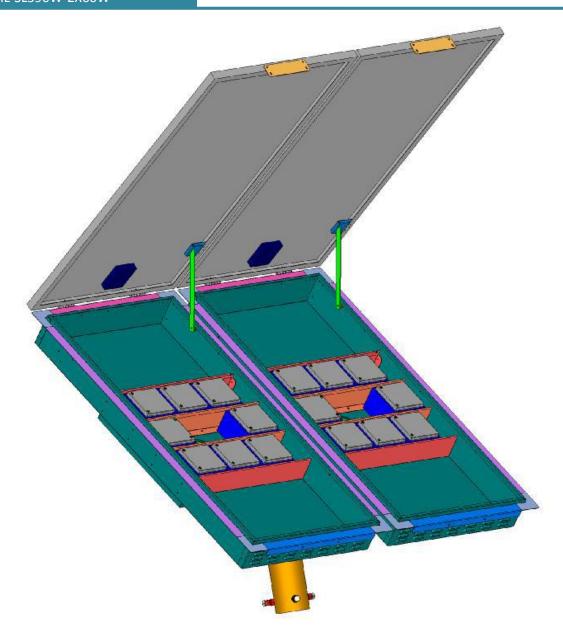

## DESIGN HL-SL390W-2X60W

## **SPECIFICATIONS**

|                  | HL-SL390W-2X60W            |
|------------------|----------------------------|
| Description      | Solar Lighting Engine      |
| Voltage          | 12V                        |
| Solar Panel Type | Mono Crystalline Silicon   |
| Battery type     | Gel-Cell 16 battery's      |
|                  | 12V\25AH                   |
| Unit Weight      | 548lbs                     |
| System profile   | Run from Dusk to Down      |
| Battery's backup | 20 hours                   |
| Housing material | Aluminum & Stainless Steel |