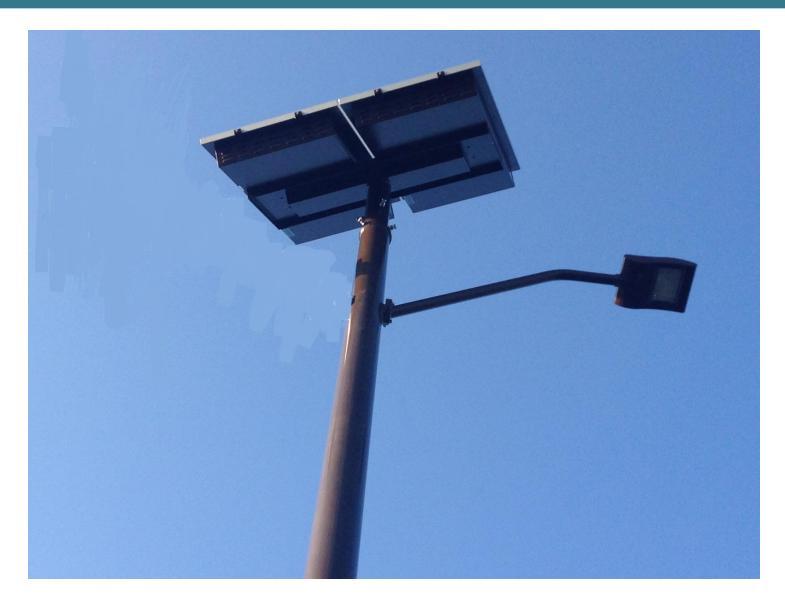

#### **FEATURES**

- Low installation and maintenance costs.
- IP67 Rating. •
- High performance Cree 1W LEDs with 109lm/w. ٠
- Light dimming engine. •
- Led's operating life time over 100,000 hours at maximum output. •
- Dedicated optical lens per LED for enhanced spread and uniformity. •
- LED strings shunt protection. •
- Aluminum housing for efficient heat dissipation. •
- Ideal for solar or energy saving electrical applications. •

#### **SPECIFICATIONS**

|                      | HL-SL390W-100W             |
|----------------------|----------------------------|
| Description          | 100W LED Street & Area     |
|                      | Lighting Fixture           |
| Consumption          | 12V                        |
| Number of LEDs       | 100                        |
| Lumen/watt           | 109 LM/W                   |
| Intensity regulation | 0%-100% in 10% increments  |
| Maximum Total        | 109 Lumen                  |
| Luminous Flux        |                            |
| IP Rating            | IP67                       |
| Housing material     | Aluminum & Stainless Steel |