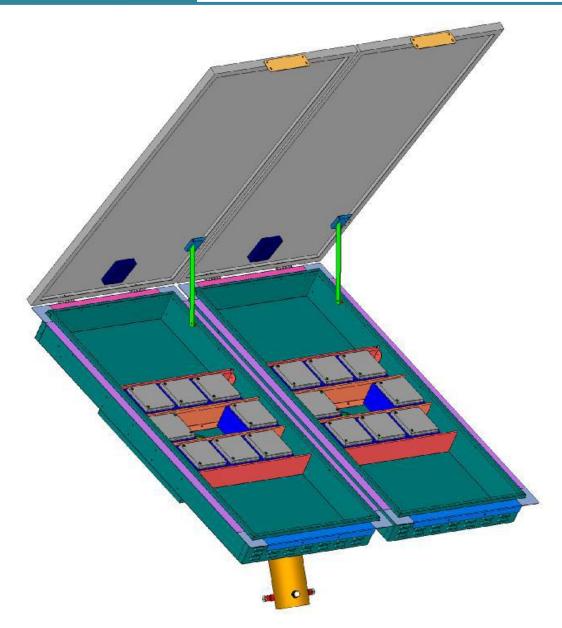

#### DESIGN HL-SL390W-2X60W

Rev. 10-12A

123 Town Square Pl., #333 Tel. +1.201.490.4499 Jersey City, NJ 07310

#### SPECIFICATIONS

|                  | HL-SL390W-100W                    |
|------------------|-----------------------------------|
| Description      | Solar Lighting Engine             |
| Voltage          | 12V                               |
| Solar Panel Type | Mono Crystalline Silicon          |
| Battery type     | Gel-Cell 16 battery's<br>12V\25AH |
| Unit Weight      | 548lbs                            |
| System profile   | Run from Dusk to Down             |
| Battery's backup | 5 Days                            |
| Housing material | Aluminum & Stainless Steel        |