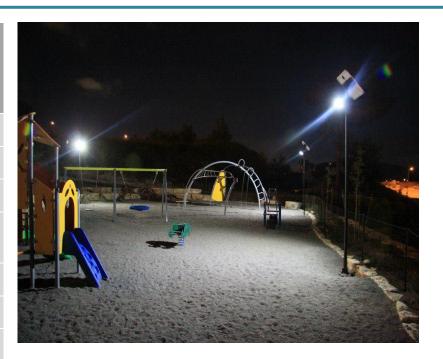

123 Town Square Pl., #333 Tel. +1.201.490.4499 Jersey City, NJ 07310

# HL-SL390W-100W

#### DESIGN HL-SL390W-2X60W



Rev. 10-12A



123 Town Square Pl., #333 Tel. +1.201.490.4499 Jersey City, NJ 07310

#### SPECIFICATIONS

|                  | HL-SL390W-100W                    |
|------------------|-----------------------------------|
| Description      | Solar Lighting Engine             |
| Voltage          | 12V                               |
| Solar Panel Type | Mono Crystalline Silicon          |
| Battery type     | Gel-Cell 16 battery's<br>12V\25AH |
| Unit Weight      | 548lbs                            |
| System profile   | Run from Dusk to Down             |
| Battery's backup | 5 Days                            |
| Housing material | Aluminum & Stainless Steel        |



Rev. 10-12A



123 Town Square Pl., #333 Tel. +1.201.490.4499 Jersey City, NJ 07310