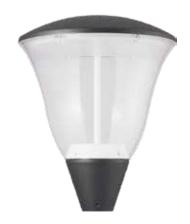

#### SPTE-F

The SOLARPATH HIGHLIGHT SP--F™ is the premier LED solar illumination technology in its class today. Ultra-bright/High Intensity LED lighting means a total lighting solution for any need. The lighting fixture can be use up to 80W and can be controlled via remote control.

#### **FEATURES & BENEFITS**

- High lumen output and high mounting height solution.
- Thermal control system to ensure long lifetime.
- Tool free design for easy installation and maintenance.