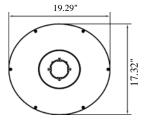

#### SPTE-F

The SOLARPATH HIGHLIGHT SP--F™ is the premier LED solar illumination technology in its class today. Ultra-bright/High Intensity LED lighting means a total lighting solution for any need. The lighting fixture can be use up to 80W and can be controlled via remote control.