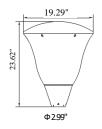

#### SPTE-F

The SOLARPATH HIGHLIGHT SP--F™ is the premier LED solar illumination technology in its class today. Ultra-bright/High Intensity LED lighting means a total lighting solution for any need. The lighting fixture can be use up to 80W and can be controlled via remote control.