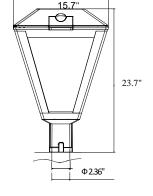

## SPSUN-F-B

The SOLARPATH SPSUN-F-B™ is the premier LED solar illumination technology in its class today. Ultra-bright/High Intensity LED lighting means a total lighting solution for any need. The lighting fixture can be use up to 60W and can be controlled via remote control.