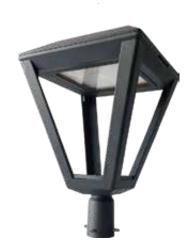

## SPSUN-F-B

The SOLARPATH SPSUN-F-B™ is the premier LED solar illumination technology in its class today. Ultra-bright/High Intensity LED lighting means a total lighting solution for any need. The lighting fixture can be use up to 60W and can be controlled via remote control.

### **FEATURES & BENEFITS**

- High lumen output and high mounting height solution.
- Thermal control system to ensure long lifetime.
- Tool free design for easy installation and maintenance.