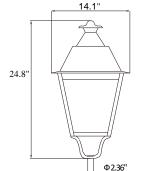

# SPSUN-F-A

The SOLARPATH SPSUN-F-A™ is the premier LED solar illumination technology in its class today. Ultra-bright/High Intensity LED lighting means a total lighting solution for any need. The lighting fixture can be use up to 60W and can be controlled via remote control.

#### **TECHNICAL PARAMETERS**

| Power                 | 20W-60W                               |  |  |  |
|-----------------------|---------------------------------------|--|--|--|
| Input                 | AC90-305 V or AC220-240 V or 12/24DCV |  |  |  |
| PF                    | >0.95 cos                             |  |  |  |
| L85                   | Up to 100,000 hrs.                    |  |  |  |
| Operating Temperature | -31F- 122F                            |  |  |  |
| Efficacy              | 127lm/W                               |  |  |  |
| ANSI CCT              | 3000K/4000K/Amber                     |  |  |  |
| Min CRI               | 70* or 80                             |  |  |  |
| IP Rating             | IP66                                  |  |  |  |
| Timing                | Optional                              |  |  |  |
| DALI                  | Optional                              |  |  |  |
| 1-10V                 | Optional                              |  |  |  |
| PWM                   | Optional                              |  |  |  |
| Optic (IESNA)         | Type IV, Type V                       |  |  |  |
| Optic                 | PC (standard) / PMMA (option)         |  |  |  |
| Color Options         | Black (*Other colors up on request)   |  |  |  |
| Material              | Die cast Aluminum                     |  |  |  |