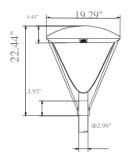

#### **TECHNICAL PARAMETERS**

| Power                 | 20W-60W                               |  |  |  |
|-----------------------|---------------------------------------|--|--|--|
| Input                 | AC90-305 V or AC220-240 V or 12/24DCV |  |  |  |
| PF                    | >0.95 cos                             |  |  |  |
| L85                   | Up to 100,000 hrs                     |  |  |  |
| Operating Temperature | -31F- 122F                            |  |  |  |
| Efficacy              | 143lm/W                               |  |  |  |
| ANSI CCT              | 3000K/4000K/Amber                     |  |  |  |
| Min CRI               | 70* or 80                             |  |  |  |
| IP Rating             | IP66                                  |  |  |  |
| Timing                | Optional                              |  |  |  |
| DALI                  | Optional                              |  |  |  |
| 1-10V                 | Optional                              |  |  |  |
| PWM                   | Optional                              |  |  |  |
| Optic (IESNA)         | Type II, Type III, Type IV, Type V    |  |  |  |
| Optic                 | PC (standard) / PMMA (option)         |  |  |  |
| Color Options         | Black (*Other colors up on request)   |  |  |  |
| Material              | Die cast Aluminum                     |  |  |  |