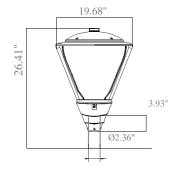

#### **TECHNICAL PARAMETERS**

| Power                 | 20W-60W                               |  |  |  |
|-----------------------|---------------------------------------|--|--|--|
| Input                 | AC90-305 V or AC220-240 V or 12/24DCV |  |  |  |
| PF                    | >0.95 cos                             |  |  |  |
| L85                   | Up to 100,000 hrs                     |  |  |  |
| Operating Temperature | -31F- 122F                            |  |  |  |
| Efficacy              | 143lm/W                               |  |  |  |
| ANSI CCT              | 3000K/4000K/Amber                     |  |  |  |
| Min CRI               | 70* or 80                             |  |  |  |
| IP Rating             | IP66                                  |  |  |  |
| Timing                | Optional                              |  |  |  |
| DALI                  | Optional                              |  |  |  |
| 1-10V                 | Optional                              |  |  |  |
| PWM                   | Optional                              |  |  |  |
| Optic (IESNA)         | Type II, Type III, Type IV, Type V    |  |  |  |
| Optic                 | PC (standard) / PMMA (option)         |  |  |  |
| Color Options         | Black (*Other colors up on request)   |  |  |  |
| Material              | Die cast Aluminum                     |  |  |  |