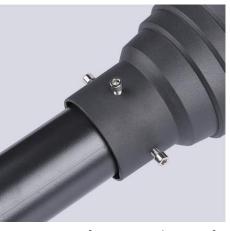

### 4. Installation instructions

Ø2.36" – 2.99" top diameter

1. Insert LED fixture into the top of a pole and tight the screws, make sure that the LED fixture is firmly installed on a pole.

2. Press switch button to turn ON the solar LED fixture.