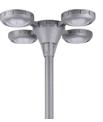

#### 1. LED Model

HIGHLIGHT SP-SDGL

HIGHLIGHT SP-SDGL-M

HIGHLIGHT SP-DSPL-N

### 4. Installation instructions

Ø2.36" – 2.99" top diameter

1. Insert LED fixture into the top of a pole and tight the screws, make sure that the LED fixture is firmly installed on a pole.

2. Press switch button to turn ON the solar LED fixture.