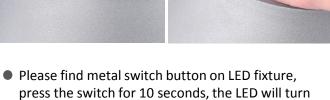

# 3. Switch indication

 Please find black/white switch button on LED fixture, press the switch for 10 seconds, the LED will turn ON.

ON.