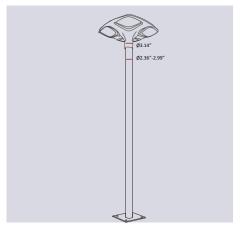

### 4. Installation instructions

Ø2.36" – 2.99" top diameter

1. Insert LED fixture into the top of a pole and tight the screws, make sure that the LED fixture is firmly installed on a pole.

2. Press switch button to turn ON the solar LED fixture.