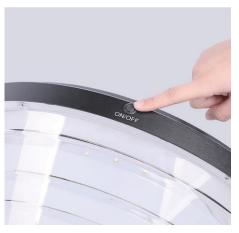

## 2. Solar LED test

- Please test the solar fixture before installation, to ensure that the fixture is properly lit.
- Test at daylight: cover the solar panel then press ON/OFF button, the LED fixture will light up.

Test at night: Press ON/OFF button, the LED fixture will light up.

# 3. Switch indication

 Please find black/white switch button on LED fixture, press the switch for 10 seconds, the LED will turn ON.

ON.