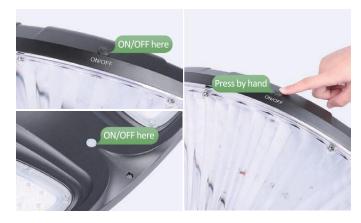

## 2. Solar LED test

- Please test the solar fixture before installation, to ensure that the fixture is properly lit.
- Test at daylight: cover the solar panel then press ON/OFF button, the LED fixture will light up.

Test at night: Press ON/OFF button, the LED fixture will light up.

# 3. Switch indication

 Please find black/white switch button on LED fixture, press the switch for 10 seconds, the LED will turn ON.

ON.