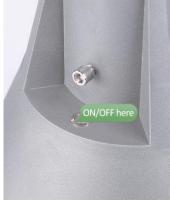

## 2. Solar LED test

- Please test the solar fixture before installation, to ensure that the fixture is properly lit.
- Test at daylight: cover the solar panel then press ON/OFF button, the LED fixture will light up.

Test at night: Press ON/OFF button, the LED fixture will light up.

# 3. Switch indication

 Please find black/white switch button on LED fixture, press the switch for 10 seconds, the LED will turn ON.

ON.