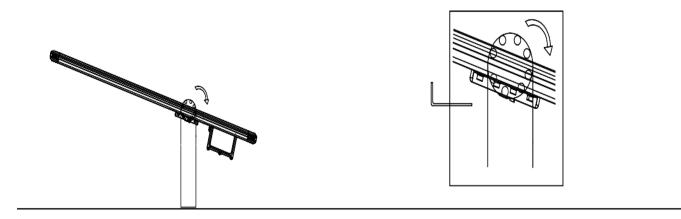

## Installation Manual-HIGHLIGHT HL-ML-FL-U

1. Fix solar system frame to a u-bracket with 4 screws. Adjust the angle to south face to collect the highest solar radiation.

2. Fix the led module to the small u-bracket with 4 screws for each one, rotate the lighting angle to illuminate area.