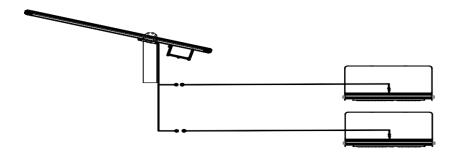

3. Connect to with T shape wire to solar panel connector. Each connector from T-shape wire connect to LED board connector then Turn on the solar system with on/off button that located on the solar panel, lights will turn on automatically when dawn( to test system during the day, cover the solar panel with blanket for 5 minutes then lights should come on- we would recommend to charge the fixture for 24 hours before test)