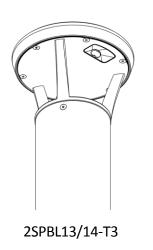

#### 2SPBL13/14 MODEL

Please refer to the diagram below to identify the model you are installing.