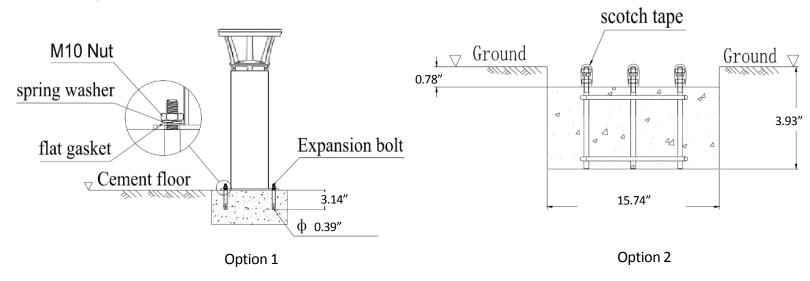

### **INSTALLATION**

With a one to two foot setback from the path or area to be illuminated, install concrete footing with supplied anchor bolts. Align anchor bolts to path as shown below using the supplied cardboard template to hold the bolts in position.

#### Install the bollard to the ground by explosion screw