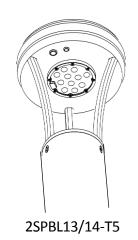

#### 2SPBL13/14 MODEL

Please refer to the diagram below to identify the model you are installing.