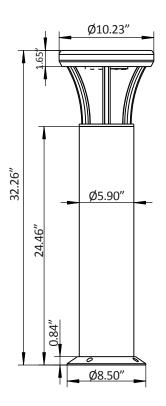

# SOLAR BOLLARD 2SPBL13/2SPBL14

### **Installation instructions**



#### **PRIOR TO INSTALL**

Ensure install location receives at least 2 to 3 hours of midday sun on average. Please handle bollard with care as scratches will affect appearance and powder coat durability.

#### 2SPBL13/14 MODEL

Please refer to the diagram below to identify the model you are installing.





## **TOOLS REQUIRED**

- 5/32 inch hex key
- 3/4 inch wrench or deep socket



### **INSTALLATION**

With a one to two foot setback from the path or area to be illuminated, install concrete footing with supplied anchor bolts. Align anchor bolts to path as shown below using the supplied cardboard template to hold the bolts in position.



# SOLAR BOLLARD 2SPBL13/ 2SPBL14

# **Installation instructions**



#### **BASEPLATE DIMENSIONS**



#### **CONNECT BATTERY**

Remove the head of the bollard from the post and connect the battery cables. Observe the light to ensure it illuminates for approximately 20 seconds after connecting the battery. If the light does not illuminate after connecting the battery, please call us.





### **PUT BACK HEAD**

Place the head back on the post and fasten with the supplied 1/4 - 20 screws and tighten to 65 in-lbs.

# SOLAR BOLLARD 2SP