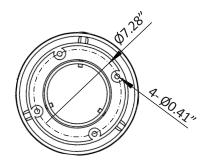

BL13/2SPBL14

### **Installation instructions**



#### **PRIOR TO INSTALL**

Ensure install location receives at least 2 to 3 hours of midday sun on average. Please handle bollard with care as scratches will affect appearance and powder coat durability.

#### 2SPBL13/14 MODEL

Please refer to the diagram below to identify the model you are installing.





## **TOOLS REQUIRED**

- 5/32 inch hex key
- 3/4 inch wrench or deep socket



### **INSTALLATION**

With a one to two foot setback from the path or area to be illuminated, install concrete footing with supplied anchor bolts. Align anchor bolts to path as shown below using the supplied cardboard template to hold the bolts in position.



# SOLAR BOLLARD 2SPBL13/ 2SPBL14

# **Installation instructions**



#### **BASEPLATE DIMENSIONS**



#### **CONNECT BATTERY**

Remove the head of the bollard from the post and connect the battery cables. Observe the light to ensure it illuminates for approximately 20 seconds after connecting the battery. If the light does not illuminate after connecting the battery, please call us.





### **PUT BACK HEAD**

Place the head back on the post and fasten with the supplied 1/4 - 20 screws and tighten to 65 in-lbs.

# SOLAR BOLLARD 2SPBL13/2SPBL14

# **Installation instructions**



#### How to operate this bollard light?

Steps:

- Press the button for 2-3 seconds, Flash two times, bollard goes to mode 1
- Press button (no need press it for 3 seconds), Flash three times, it goes to mode 2
- Press button, Flash four times, it goes to mode 3
- Press button, Flash five times, it goes to mode 4