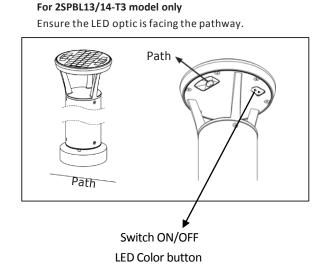

#### How to operate this bollard light?

Steps:

- Press the button for 2-3 seconds, Flash two times, bollard goes to mode 1
- Press button (no need press it for 3 seconds), Flash three times, it goes to mode 2
- Press button, Flash four times, it goes to mode 3
- Press button, Flash five times, it goes to mode 4

All modes completed, if you press button again, it goes to mode 1 again, and again cycle..... If you need to turn off the light, just Press the button for 2-3 seconds.