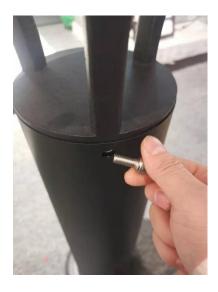

# **Installation instructions**



#### How to operate this bollard light?

Steps:

- Press the button for 2-3 seconds, Flash two times, bollard goes to mode 1
- Press button (no need press it for 3 seconds), Flash three times, it goes to mode 2
- Press button, Flash four times, it goes to mode 3
- Press button, Flash five times, it goes to mode 4

All modes completed, if you press button again, it goes to mode 1 again, and again cycle..... If you need to turn off the light, just Press the button for 2-3 seconds.

#### Four operation modes

Mode 1: 6 hours 100% brightness, then 25% to dawn.

Mode 2: 4 hours 100% brightness, then 25% to dawn.

Mode 3: 1st hour 100%, 2nd-4th hrs 50%, then 25% to dawn.

Mode 4: 100% brightness Dusk to dawn.

Then, fix bollard head and base by screw (Option)



#### Install the bollard to the ground by explosion screw