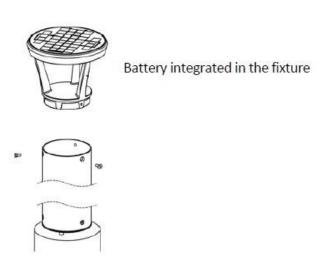

#### **CONNECT BATTERY**

Remove the head of the bollard from the post and connect the battery cables. Observe the light to ensure it illuminates for approximately 20 seconds after connecting the battery. If the light does not illuminate after connecting the battery, please call us.