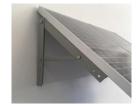

## **Installation instructions**

Accessories: 1.solar flood light; 2.solar panel;

3. solarl panel adapter bracket with screws;

1 Fix the solar panel bracket with screws

- 2 Fix solar panel bracket with solar panel
- (3) Fix the other side of the solar panel

4 Fix solar panel on the wall