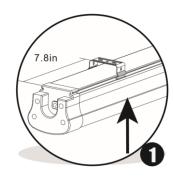

Using a screw driver, secure each clip onto the SP-XL with the Tension bolt. Note: This is only to secure the SP-XL so it cannot be removed - Do not over tighten.

Power ON the SP-XL A RED signal light can be seen at the sensor end of the SP-XL. Program the light to best suit your installation.