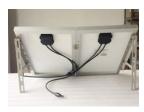

## **User Manual**

**SP-XL-Series** 

Connect the two metal clips into position and attach to the surface. It is recommended that each clip is positioned approximately 7.8in from each end of the SP-XL Caution: Ensure correct anchor sleeves are used for surface material. Please see package contents before installation.

Insert Tension Bolt and attach the SP- XL to the metal clips.

Connect the MC4 Connectors to the Solar PV panel.

Note: A matching pair of MC4 connectors are included in the contents of this package. If the Solar PV Panel does NOT have an identical pair of MC4 connectors, replace them with the ones provided to guarantee a weather tight connection

Using a screw driver, secure each clip onto the SP-XL with the Tension bolt. Note: This is only to secure the SP-XL so it cannot be removed - Do not over tighten.

Power ON the SP-XL A RED signal light can be seen at the sensor end of the SP-XL. Program the light to best suit your installation.