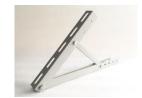

## **Installation instructions**

Accessories: 1.solar flood light; 2.solar panel;

3. solarl panel adapter bracket with screws;

1 Fix the solar panel bracket with screws

- 2 Fix solar panel bracket with solar panel
- (3) Fix the other side of the solar panel

4 Fix solar panel on the wall