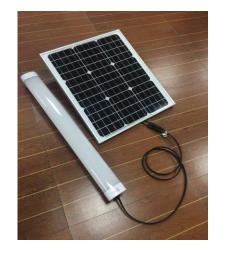

Insert Tension Bolt and attach the SP- XL to the metal clips.

Connect the MC4 Connectors to the Solar PV panel.

Note: A matching pair of MC4 connectors are included in the contents of this package. If the Solar PV Panel does NOT have an identical pair of MC4 connectors, replace them with the ones provided to guarantee a weather tight connection

Using a screw driver, secure each clip onto the SP-XL with the Tension bolt. Note: This is only to secure the SP-XL so it cannot be removed - Do not over tighten.

Power ON the SP-XL A RED signal light can be seen at the sensor end of the SP-XL. Program the light to best suit your installation.

## **Operation Method**

- 1. Use the MC4 connector to plug the light to the solar panel.
- 2. Press the button on the main body to the ON position to make the light turn on automatically after sundown (Lighting mode was set by factory before delivery).
- 3. The solar led light is now ready for use. You can also use the remote control to change the lighting modes or brightness.
- 4. Press the button to the OFF position then the light will stop working, or use the remote control to turn off the light.