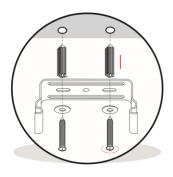

## **User Manual**

**SP-XL-Series** 

Connect the two metal clips into position and attach to the surface. It is recommended that each clip is positioned approximately 7.8in from each end of the SP-XL Caution: Ensure correct anchor sleeves are used for surface material. Please see package contents before installation.