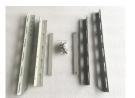

## **User Manual**

**SP-XL-Series** 

Connect the two metal clips into position and attach to the surface. It is recommended that each clip is positioned approximately 7.8in from each end of the SP-XL Caution: Ensure correct anchor sleeves are used for surface material. Please see package contents before installation.

Using a screw driver, secure each clip onto the SP-XL with the Tension bolt. Note: This is only to secure the SP-XL so it cannot be removed - Do not over tighten.

Power ON the SP-XL A RED signal light can be seen at the sensor end of the SP-XL. Program the light to best suit your installation.