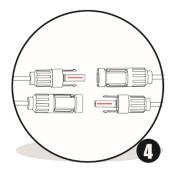

Insert Tension Bolt and attach the SP- XL to the metal clips.

Connect the MC4 Connectors to the Solar PV panel.

Note: A matching pair of MC4 connectors are included in the contents of this package. If the Solar PV Panel does NOT have an identical pair of MC4 connectors, replace them with the ones provided to guarantee a weather tight connection