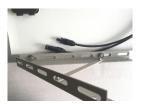

Insert Tension Bolt and attach the SP- XL to the metal clips.

Connect the MC4 Connectors to the Solar PV panel.

Note: A matching pair of MC4 connectors are included in the contents of this package. If the Solar PV Panel does NOT have an identical pair of MC4 connectors, replace them with the ones provided to guarantee a weather tight connection

Using a screw driver, secure each clip onto the SP-XL with the Tension bolt. Note: This is only to secure the SP-XL so it cannot be removed - Do not over tighten.

Power ON the SP-XL A RED signal light can be seen at the sensor end of the SP-XL. Program the light to best suit your installation.