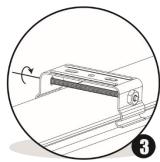

Using a screw driver, secure each clip onto the SP-XL with the Tension bolt. Note: This is only to secure the SP-XL so it cannot be removed - Do not over tighten.

Power ON the SP-XL A RED signal light can be seen at the sensor end of the SP-XL. Program the light to best suit your installation.