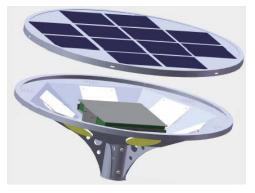

## Round Light<sup>™</sup>

The design of solar street light / courtyard light absorbs energy from the universe, and combines it with high efficiency solar panel, LEDs, and Lithium battery. It adopts advantage technics such as micro-controller and combines with integrated design to achieve multiple features such as low power consumption but high brightness, long lifespan and maintenance free, meanwhile with waterproof function and great thermal dissipation. The intelligent control can be reprogrammed from the ground with an infrared before and after install. It is one of our great innovation patented products.

#### **Key features**

- Patent pending integrated design
- Solar powered outdoor lighting
- Lithium battery prolongs life and protects environment
- •Modular compact design, easy assembly and maintenance
- •Rust-proof, dustproof and waterproof
- •Two year warranty

| Solar Module                         | Туре                                 | Monocrystalline Silicon |
|--------------------------------------|--------------------------------------|-------------------------|
| Parameters                           | Power                                | Up to 60W               |
| Solar ChargeController<br>Parameters | Туре                                 | МРРТ                    |
| Battery type                         | Lithium LifePO4                      |                         |
| LED Source                           | Power                                | Up to 30W               |
|                                      | Color Temperature                    | 2,700K-6,500K           |
|                                      | Luminous Flux                        | Up to 3,600lm           |
| Recommended Installation             | Mounting height                      | 9.8ft-22.9ft            |
|                                      | Space between light                  | 26ft-82ft               |
| Material                             | Superior aviation aluminum AL6063-T5 |                         |