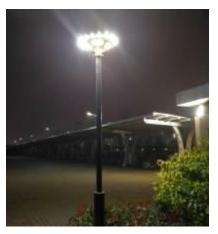

## Round Light<sup>™</sup>

The design of solar street light / courtyard light absorbs energy from the universe, and combines it with high efficiency solar panel, LEDs, and Lithium battery. It adopts advantage technics such as micro-controller and combines with integrated design to achieve multiple features such as low power consumption but high brightness, long lifespan and maintenance free, meanwhile with waterproof function and great thermal dissipation. The intelligent control can be reprogrammed from the ground with an infrared before and after install. It is one of our great innovation patented products.

#### **Key features**

- Patent pending integrated design
- Solar powered outdoor lighting
- Lithium battery prolongs life and protects environment
- •Modular compact design, easy assembly and maintenance
- •Rust-proof, dustproof and waterproof
- •Two year warranty