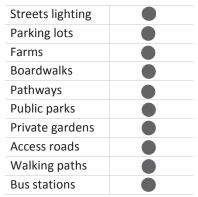

es it with high efficiency solar panel, LEDs, and Lithium battery. It adopts advantage technics such as micro-controller and combines with integrated design to achieve multiple features such as low power consumption but high brightness, long lifespan and maintenance free, meanwhile with waterproof function and great thermal dissipation. The intelligent control can be reprogrammed from the ground with an infrared before and after install. It is one of our great innovation patented products.

#### **Key features**

- Patent pending integrated design
- Solar powered outdoor lighting
- Lithium battery prolongs life and protects environment
- •Modular compact design, easy assembly and maintenance
- •Rust-proof, dustproof and waterproof
- •Two year warranty

### **Uses and Applications Guide**



#### EXAMPLE- SP-RL-15W-9W-27K-GR

| Model | Solar Panel | LED Power | LED Color Temp | Body Color |
|-------|-------------|-----------|----------------|------------|
| SP-RL | 15W         | 9W        | 27К            | GR-Grey    |
|       | 25W         | 15W       | 30K            |            |
|       | 60W         | 30W       | 40K            |            |
|       |             |           | 50K            |            |
|       |             |           | 65K            |            |

\*Up on request

# Legal Clarification: All technical information and/or products listings and/or technical support, and/or any kind of graphics, illustrations and/or instructions and/or the names, trade names, trade symbols, service marks, logos, icons and trade dress of SolarPath Inc or in connect