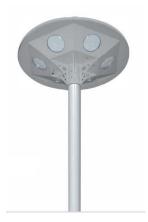

## Round Light<sup>™</sup>

The design of solar street light / courtyard light absorbs energy from the universe, and combines it with high efficiency solar panel, LEDs, and Lithium battery. It adopts advantage technics such as micro-controller and combines with integrated design to achieve multiple features such as low power consumption but high brightness, long lifespan and maintenance free, meanwhile with waterproof function and great thermal dissipation. The intelligent control can be reprogrammed from the ground with an infrared before and after install. It is one of our great innovation patented products.

#### **Key features**

- Patent pending integrated design
- Solar powered outdoor lighting
- Lithium battery prolongs life and protects environment
- •Modular compact design, easy assembly and maintenance
- •Rust-proof, dustproof and waterproof
- •Two year warranty