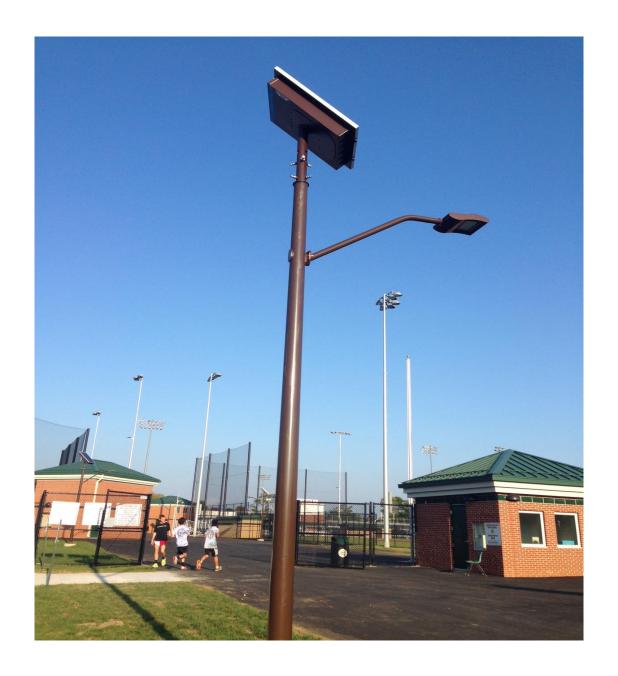

# **LED Street & Area Lighting Fixtures**

Model:

HL-SL195W-60W

#### **FEATURES**

- Low installation and maintenance costs.
- IP67 Rating.
- High performance Cree 1W LEDs with 109lm/w.
- Light dimming engine.
- Led's operating life time over 100,000 hours at maximum output.
- Dedicated optical lens per LED for enhanced spread and uniformity.
- LED strings shunt protection.
- Aluminum housing for efficient heat dissipation.
- Ideal for solar or energy saving electrical applications.

### **SPECIFICATIONS**

|                                | HL-SL195W-60W                             |
|--------------------------------|-------------------------------------------|
| Description                    | 60W LED Street & Area<br>Lighting Fixture |
| Consumption                    | 12V                                       |
| Number of LEDs                 | 30                                        |
| Lumen/watt                     | 109 LM/W                                  |
| Intensity regulation           | 0%-100% in 10% increments                 |
| Maximum Total<br>Luminous Flux | 109 Lumen                                 |
| IP Rating                      | IP67                                      |
| Housing material               | Aluminum & Stainless Steel                |