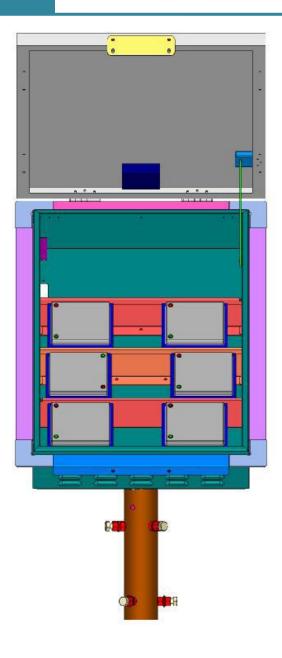

## DESIGN HL-SL195W-60W

## **SPECIFICATIONS**

|                  | HL-SL195W-60W                 |
|------------------|-------------------------------|
| Description      | Solar Lighting Engine         |
| Voltage          | 12V                           |
| Solar Panel Type | Mono Crystalline Silicon      |
| Battery type     | Gel-Cell 8 battery's 12V\25AH |
| Unit Weight      | 264lbs                        |
| System profile   | Run from Dusk to Down         |
| Battery's backup | 20 hours                      |
| Housing material | Aluminum & Stainless Steel    |